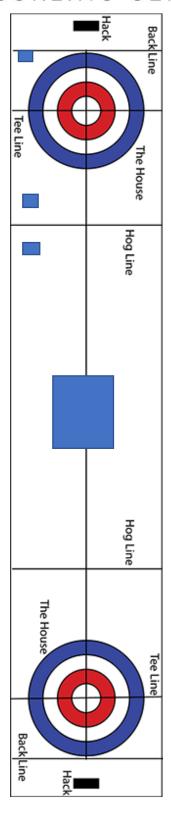

**Custom House (Home End)** 

\$1500/year + One time production fee

**Custom House (Away End)** 

\$1000/year + One time production fee

**Home AND Away End** 

\$2000/year + One time production fee

### **Custom Hoglines**

**Custom Hoglines 2 per sheet** 

\$400/year + one time production fee

2' x 2' In Ice Logo

\$300/logo/year + One time production fee

2' x 4' In Ice Logo

\$400/logo/year + One time production fe

4' x 4' Centre Ice Logo

\$500/logo/year + One time production fee

#### **SCOREBOARD SIGNS**

2' X 3' Chloroplast Sign

\$300/year/sign + One time production fee

#### **RINK SIGNS**

4' x 8' Chloroplast Sign

SIDE WALL \$500/year + One time production fee BACK WALL \$600/year + One time production fee

Thank you for supporting PAG&CC. The following options are available for annual advertising. All Sponsorships are for 1 year from October  $1^{st}$  to September  $30^{th}$ .

| Buildin  | g Advertising                                                                                                                                                                                                                                                         |
|----------|-----------------------------------------------------------------------------------------------------------------------------------------------------------------------------------------------------------------------------------------------------------------------|
|          | League Sponsorship includes league name, 2X2 logo in ice                                                                                                                                                                                                              |
|          | Pillar Signs (each) on pillars on ice surface\$300                                                                                                                                                                                                                    |
|          | Back Wall Board (4' X 8')\$600                                                                                                                                                                                                                                        |
|          | Side Wall Board (4' X 8')\$500                                                                                                                                                                                                                                        |
|          | Scoreboard Logo (each)\$300                                                                                                                                                                                                                                           |
| In Ice A | dvertising – see diagram for logo placements                                                                                                                                                                                                                          |
|          | House Ring – Home End (must be ordered by August 30)\$1,500                                                                                                                                                                                                           |
|          | House Ring – Away End (must be ordered by August 30)\$1,000                                                                                                                                                                                                           |
|          | House Ring – Home AND Away End (must be ordered by Aug 30)\$2,000                                                                                                                                                                                                     |
|          | Center Ice (4' X 4' logo)\$500                                                                                                                                                                                                                                        |
|          | In ice Decal (2' X 4')\$400                                                                                                                                                                                                                                           |
|          | In ice Decal (2' X 2')\$300                                                                                                                                                                                                                                           |
|          | Hogline (2 hogline logos one sheet of ice)\$400                                                                                                                                                                                                                       |
|          | Rock Decals X 16\$400                                                                                                                                                                                                                                                 |
|          | Rock Handel Engraving – per rock (5 year term) \$500 plus production costs                                                                                                                                                                                            |
| All spor | about packaging options for combined items.  Isor boards & in ice logos are to be sent to PAG&CC for approval. Sponsors responsible for cost decal production, which will be included on your invoice.  C responsible for sign / decal maintenance less wear and tear |
|          | Sponsor Advertising Amount                                                                                                                                                                                                                                            |
|          | GST (5%)                                                                                                                                                                                                                                                              |
|          | Board /logo production cost                                                                                                                                                                                                                                           |
|          | Total Amount                                                                                                                                                                                                                                                          |
| Sponso   | r Name:                                                                                                                                                                                                                                                               |
| Sponso   | r Representative                                                                                                                                                                                                                                                      |
| Email A  | ddress:Phone:                                                                                                                                                                                                                                                         |
| Sponso   | r Signature Date                                                                                                                                                                                                                                                      |

## PRINCE ALBERT

GOLF AND CURLING CENTRE

2′ x 2′→

House →

2′ X 2′ →

Hogline →

2' x 2' ->

4' X 4'Centre Ice→